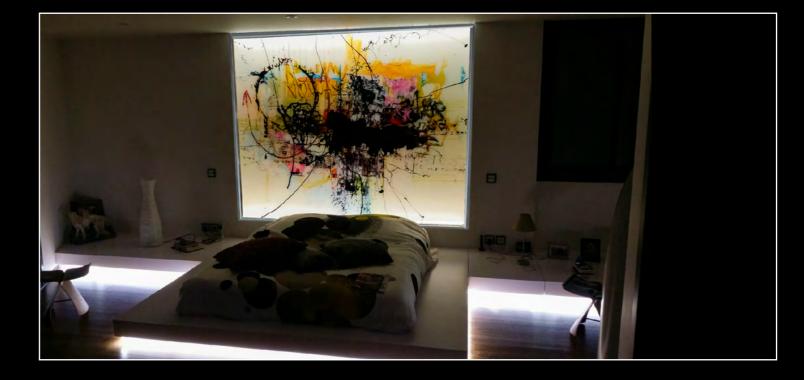

### Indoor:

Wall covering suitable for bathroom, bathtubs, kitchen. Lobby, ornamental dressing, entrance hall, display stand.