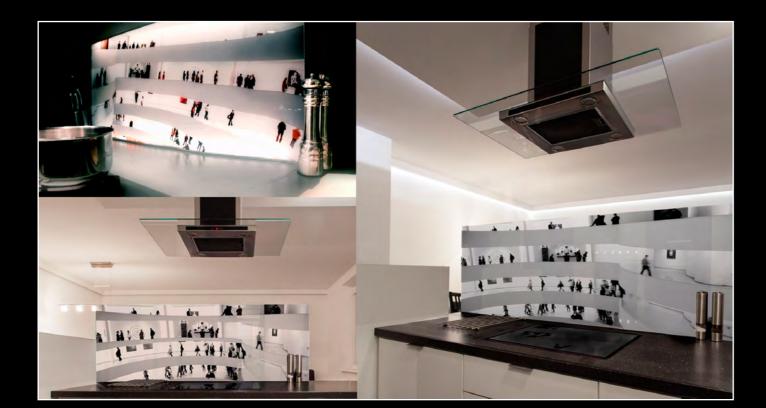

### Indoor:

Wall covering suitable for bathroom, bathtubs, kitchen. Lobby, ornamental dressing, entrance hall, display stand.