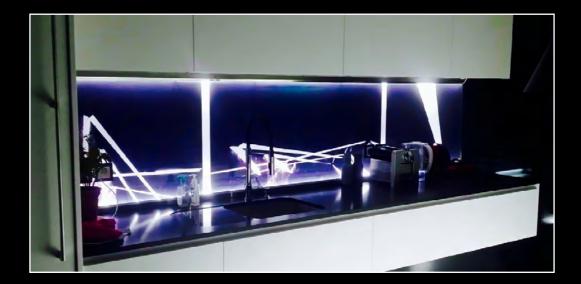

### Indoor:

Wall covering suitable for bathroom, bathtubs, kitchen. Lobby, ornamental dressing, entrance hall, display stand.

#### Outdoor:

Wall covering / LED lit signature

AIC-Design® Art Interior Contemporary

**Unparalleled Image Quality** With years of experience in photo shooting and artwork printing, we master view shoots techniques specific to large scale painting, therefore retaining many details of the original piece. Our unique process offers gigapixels precision for reproduction up to 6 m2 (size).