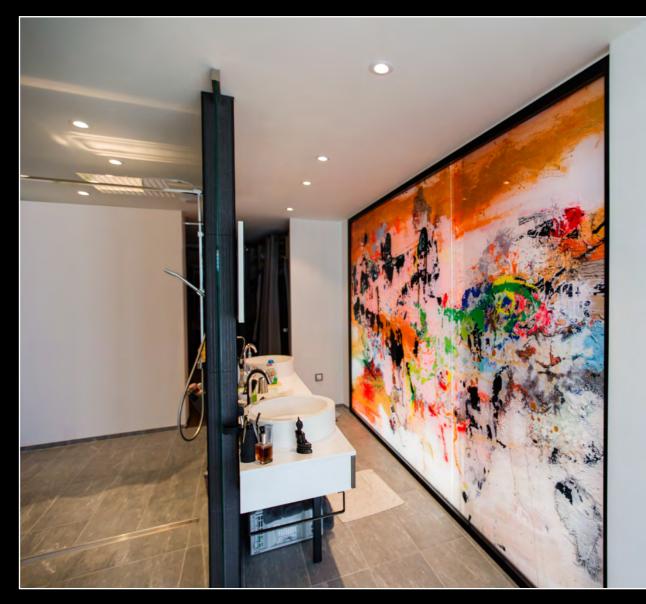

### Indoor:

Wall covering suitable for bathroom, bathtubs, kitchen. Lobby, ornamental dressing, entrance hall, display stand.