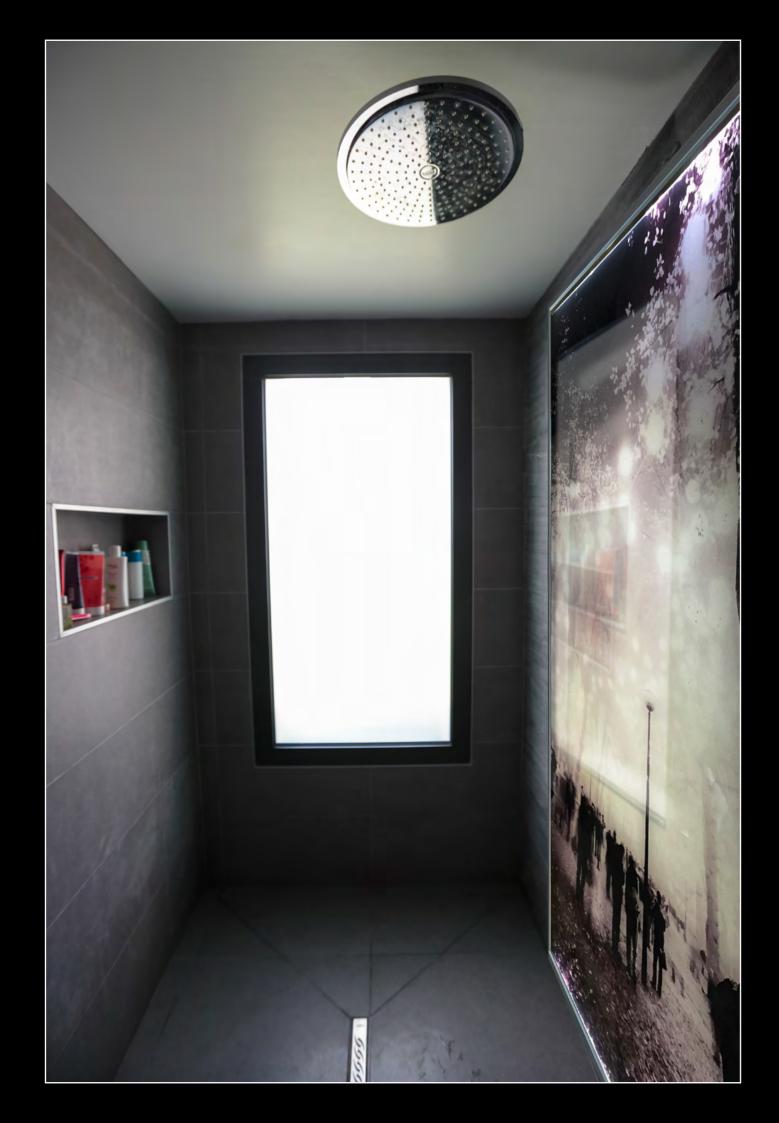

### Indoor:

Wall covering suitable for bathroom, bathtubs, kitchen. Lobby, ornamental dressing, entrance hall, display stand.