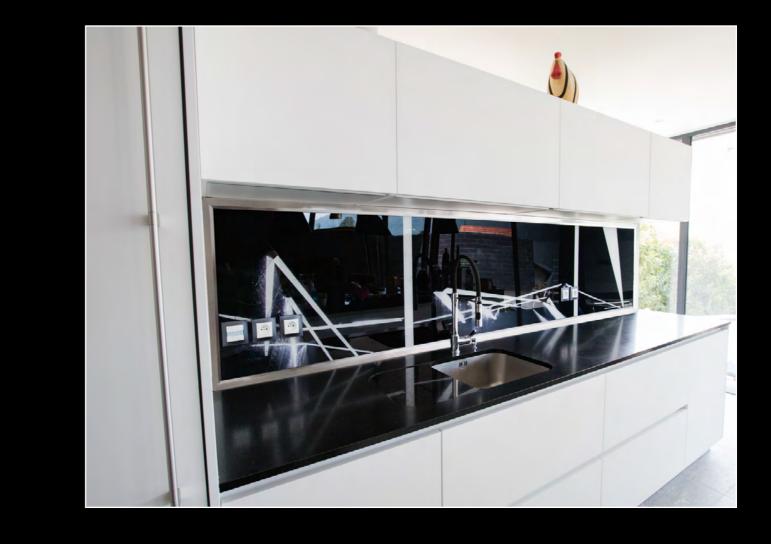

### Indoor:

Wall covering suitable for bathroom, bathtubs, kitchen. Lobby, ornamental dressing, entrance hall, display stand.