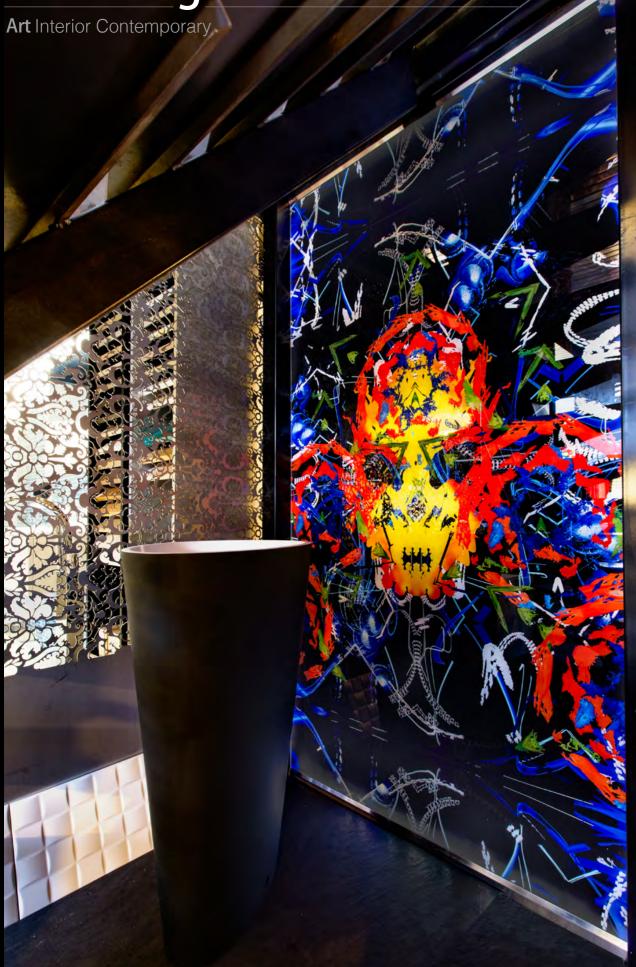

### Indoor:

Wall covering suitable for bathroom, bathtubs, kitchen. Lobby, ornamental dressing, entrance hall, display stand.

#### Outdoor:

Wall covering / LED lit signature

AIC-Design® Art Interior Contemporary

**Unparalleled Image Quality** With years of experience in photo shooting and artwork printing, we master view shoots techniques specific to large scale painting, therefore retaining many details of the original piece. Our unique process offers gigapixels precision for reproduction up to 6 m2 (size).