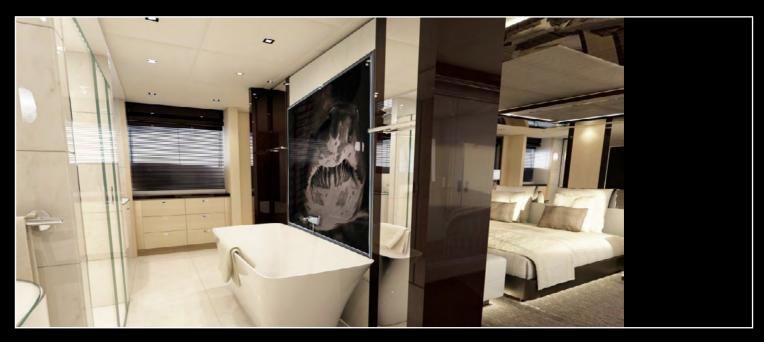

### Indoor:

Wall covering suitable for bathroom, bathtubs, kitchen. Lobby, ornamental dressing, entrance hall, display stand.