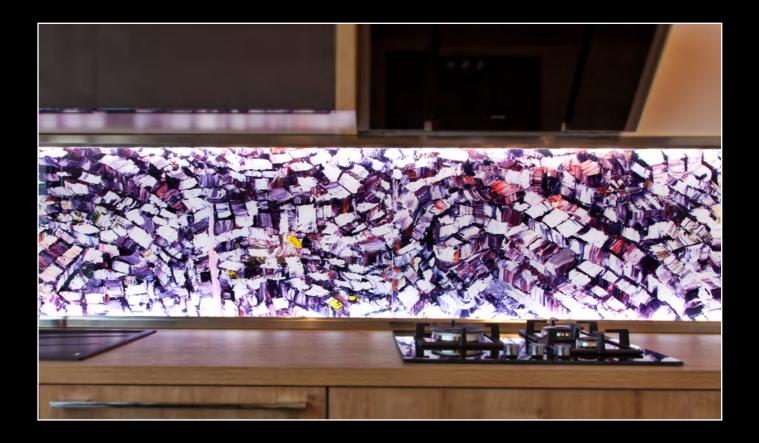

#### The concept: Bring the art back in large format, custom-made to your needs with a new illuminable panel

AIC Design® takes Art into another dimension by using an all-over lighting system. AIC Design® panels solve many technical issues such as heat and humidity, to bring a unique visual and aesthetic signature to your interiors and outdoors. With years of experience in waterproofing and buildings materials, studio photo shoot and artwork printing, we have developed this revolutionary process to create unparalleled quality of large scale print (up to 6m<sup>2</sup>) on durable, innovating and LED equipped materials. We push the boundaries of artwork printing as unseen before, details like paint shine and texture are visible on the reproduction. Our panels are limited editions.

#### Technical data

AIC Design has selected materials suitable for all types of installation. The artwork is printed in order to resist to shocks or water damages. We offer single sheet panels with maximum dimensions of 2 m x 3 m (no visible joint). Thickness of the panel 8-10mm (more on demand), overall thickness (with profiles and led lit installation 19mm).

### Indoor:

Wall covering suitable for bathroom, bathtubs, kitchen. Lobby, ornamental dressing, entrance hall, display stand.

#### Outdoor:

Wall covering / LED lit signature

AIC-Design® Art Interior Contemporary

**Unparalleled Image Quality** With years of experience in photo shooting and artwork printing, we master view shoots techniques specific to large scale painting, therefore retaining many details of the original piece. Our unique process offers gigapixels precision for reproduction up to 6 m2 (size).