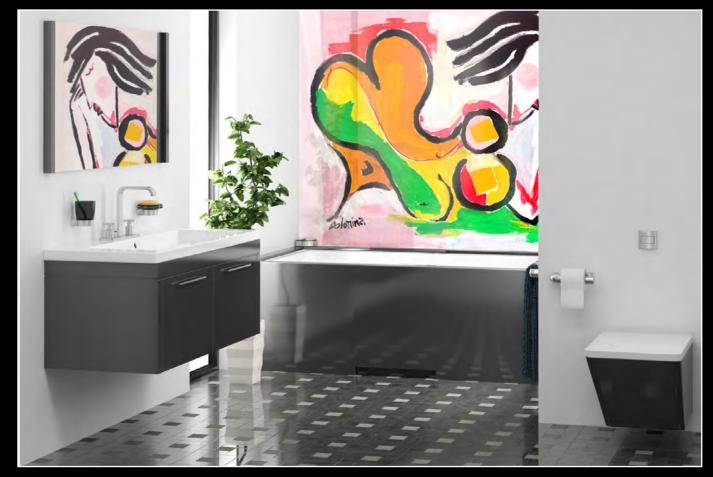

### Indoor:

Wall covering suitable for bathroom, bathtubs, kitchen. Lobby, ornamental dressing, entrance hall, display stand.