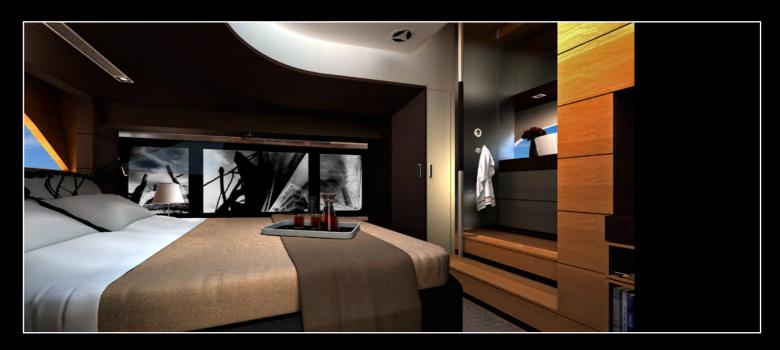

### Indoor:

Wall covering suitable for bathroom, bathtubs, kitchen. Lobby, ornamental dressing, entrance hall, display stand.